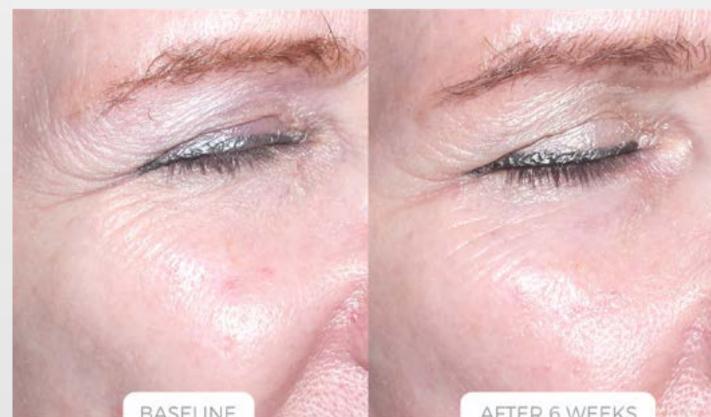

# HA+ Firming Boost

- Hyaluronic Acid
- Snow Mushroom Extract (Tremella Fuciformis Sporocarp)
- AcquaCell
- Winter Cherry Extract
- Protective Botanicals

Antioxidant-rich firming serum instantly quenches skin with intense 24-hour moisture. Provides 360° protection from visible signs of aging caused by UV/HEV radiation and environmental pollution. Boosts long-term hydration and lipid barrier function to minimize the appearance of skin redness, irritation, flakiness, fine lines, and dark spots.

Ideal for: Environmentally Exposed Skin, Dehydrated Skin, Irritated Skin, Redness-Prone Skin, Dull Skin, Uneven Skin Tone, Mature Skin, All Skin Types

1 FL. 0Z. / 30 ML