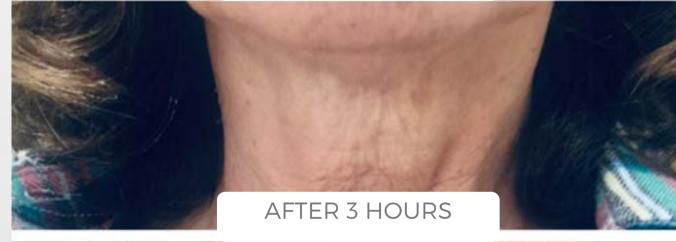

# Ultra Firming Neck & Chest

- Linoleic Acid
- · Vitamin C
- · Vitamin E
- Marine Algae Extract
- Soy & Rice Peptides
- Lipids

Tightening hydrating cream with linoleic acid, peptides, and vitamins C and E. Helps firm and tighten skin on the neck and chest, improves skin's tone and texture and imparts a youthful radiance.

**Ideal for:** All Skin Types

1.7 FL. OZ. / 50 ML