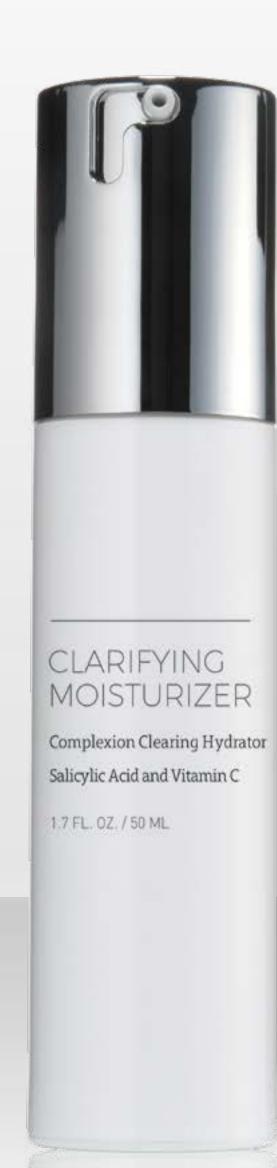

# Clarifying Moisturizer

- Salicylic Acid
- · Vitamin C
- Green Tea Extract

Hyaluronic Acid

Oil-free treatment moisturizer with salicylic acid, vitamin C, green tea, and hyaluronic acid. Helps clear and lightly hydrate oily and acne-prone skin. Non-comedogenic lightweight formula with sheer application.

**Ideal for:** Acne-Prone Skin, Oily Skin and Normal Skin

1.7 FL. OZ. / 50 ML