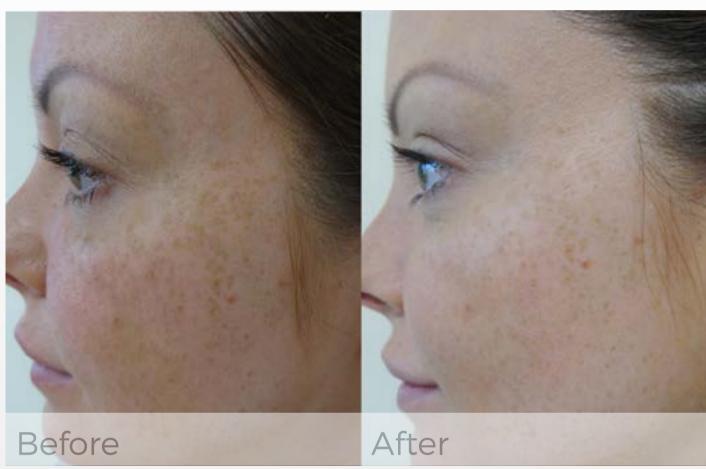

# AHA Marine Moisture Crème

- 15% Glycolic Acid
- 5% Algae Peptides
- Ylang Ylang Flower, Litsea Fruit, Orange
   & Lavender Essential Oils

High-potency moisturizer with concentrated 15% glycolic acid at low pH visibly lessens lines and wrinkles and increases cell turnover to reveal younger looking, more luminous skin. Collagen boosting marine peptides hydrate, firm, and improve skin's texture.

Ideal for: Dull Skin, Mature Skin, Deeper Lines & Wrinkles 1.7 FL. 0Z. / 50 ML