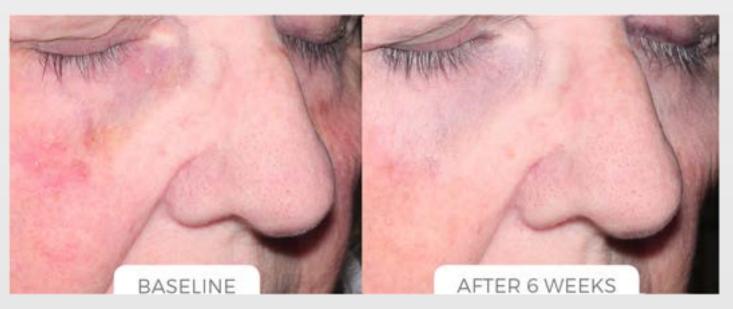

# Age Reverse System

- Chamomile Facial
   Cleanser
- · C-Stem®
- · Ultra Benefits®

An effective skin care regimen consisting of cleanser, serum and moisturizer specifically formulated to correct and prevent visible signs of aging, decrease redness and inflammation, increase luminosity, and lessen appearance of lines and wrinkles.

Results may vary.