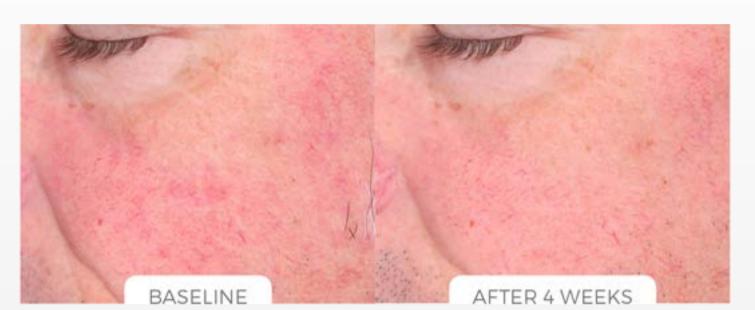

# Age Reverse System

- Chamomile Facial
   Cleanser
- · C-Stem®
- · Ultra Benefits®

An effective skin care regimen consisting of cleanser, serum and moisturizer specifically formulated to correct and prevent visible signs of aging, decrease redness and inflammation, increase luminosity, and lessen appearance of lines and wrinkles.

Results may vary.