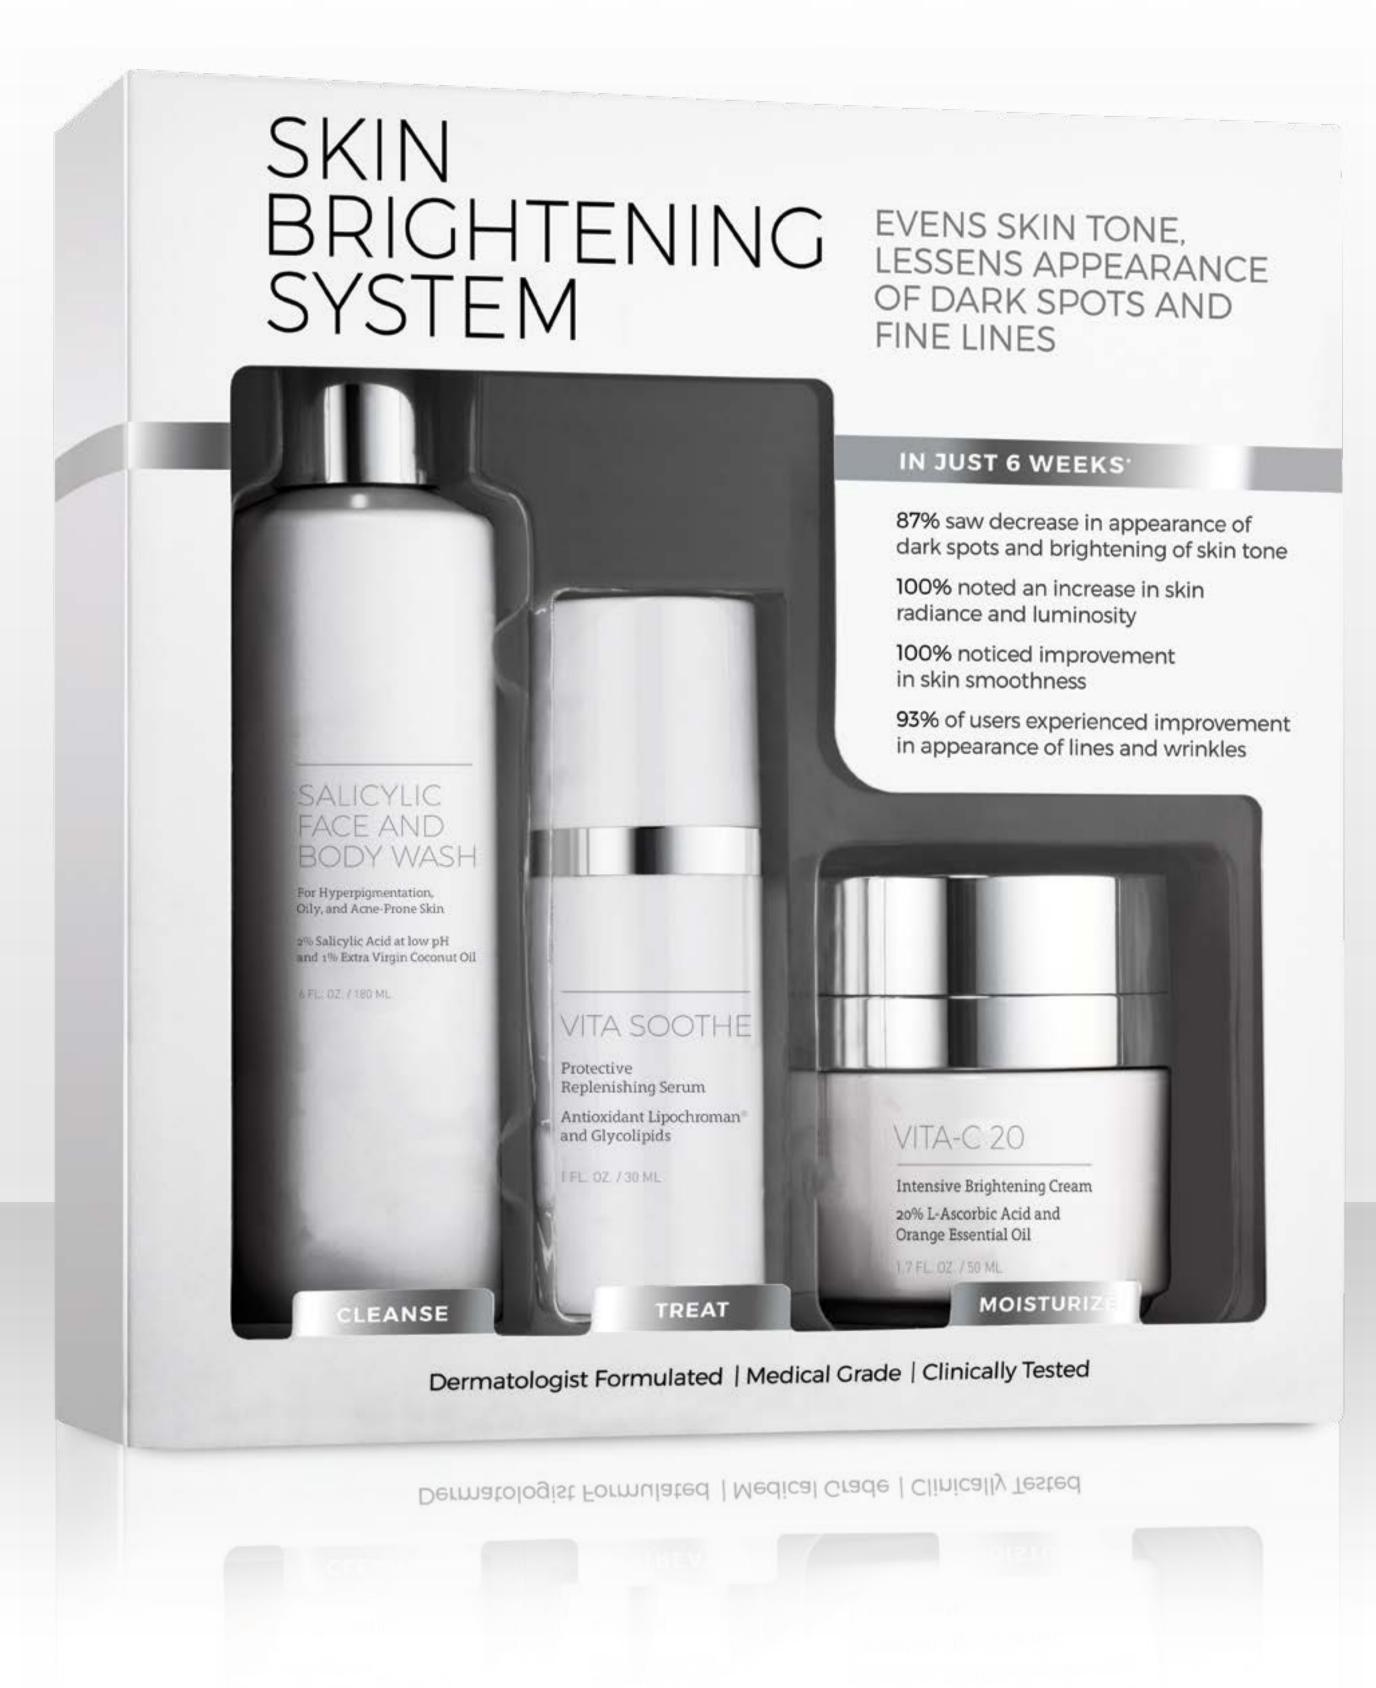

# Skin Brightening System

- Salicylic Face & Body
   Wash
- Vita Soothe
- · Vita-C 20

An effective skin care regimen specifically formulated to restore skin brightness and radiance as it lessens the appearance of dark spots and fine lines. Developed by a board-certified dermatologist, this 3-step system protects skin from free radical damage and pollution that cause excess pigment, while blocking the formation of the skin pigment melanin.

Results may vary.

SALICYLIC

FACE AND

For Hyperpigmentation,

Oily, and Acne-Prone Skin

2% Salicylic Acid at low pH

6 FL. OZ. / 180 ML

and 1% Extra Virgin Coconut Oil

BODY WASH

# · 2% Salicylic Acid

Salicylic Face & Body Wash

· 1% Coconut Oil

Micro-exfoliating cleanser with 2% salicylic acid and 1% moisturizing and antimicrobial coconut oil at low pH 4.5 removes surface dead cell build up without irritation or drying. Sloughs off dead cell build up to treat and prevent breakouts, smooth rough texture, minimize the appearance of pores, improve luminosity and even skin tone. Suitable for face and body.

Ideal for: Hyperpigmentation, Oily Skin, Acne-Prone Skin, Mature Skin, Dull Skin 6 FL. OZ. / 180 ML

> CHAMOMILE FACIAL CLEANSER

For Normal to Sensitive Skin Chamomile, Peptides and Brown Algae Extract

6 FL, OZ. / 180 ML