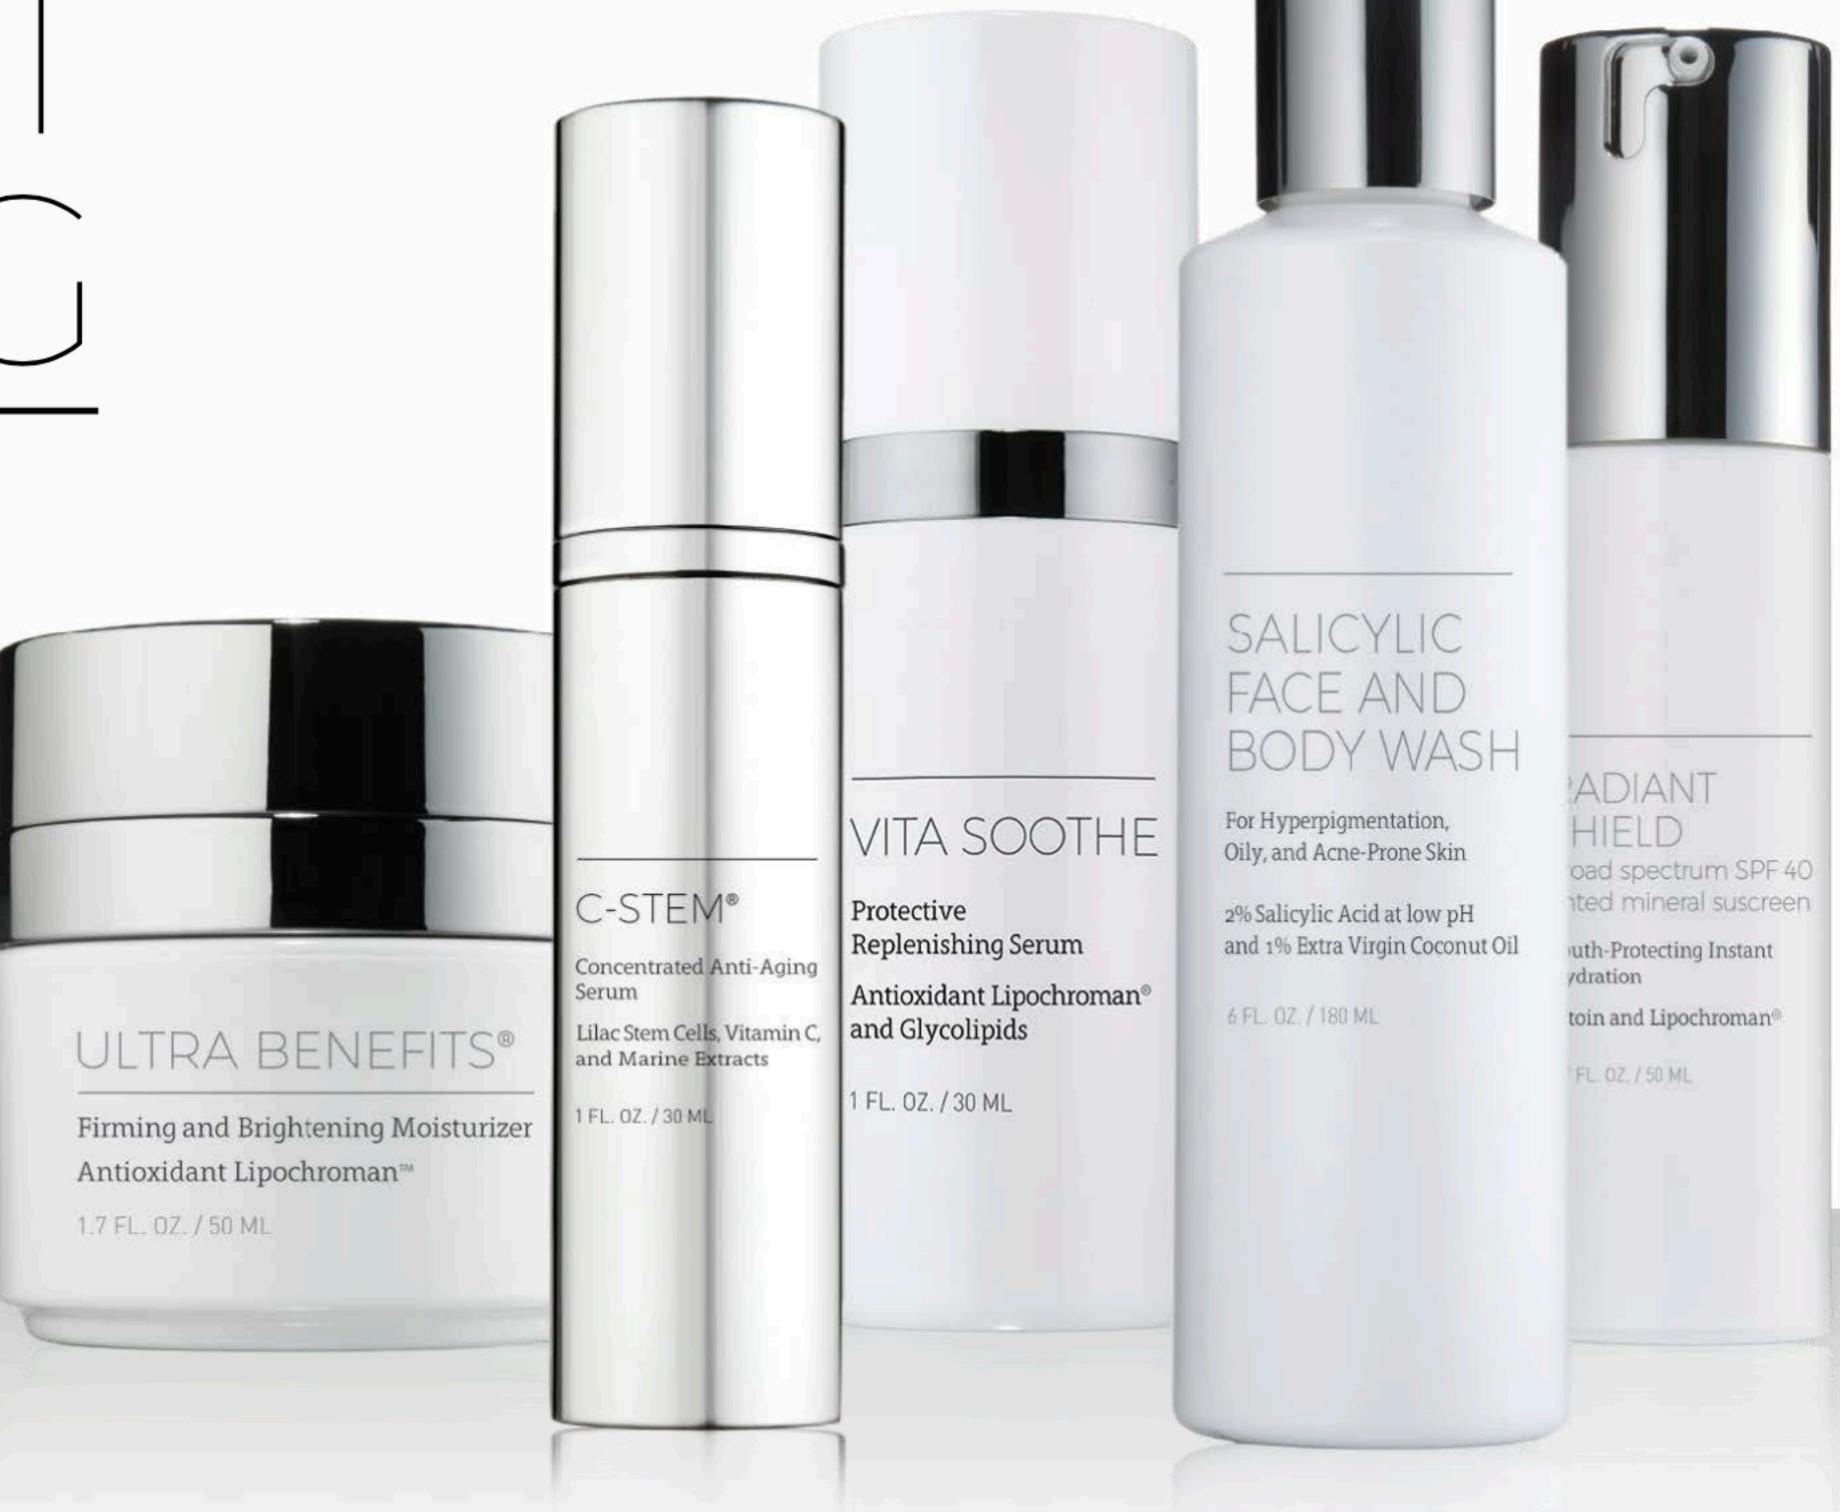

# Age Reverse System

- Chamomile Facial
   Cleanser
- · C-Stem®
- · Ultra Benefits®

An effective skin care regimen consisting of cleanser, serum and moisturizer specifically formulated to correct and prevent visible signs of aging, decrease redness and inflammation, increase luminosity, and lessen appearance of lines and wrinkles.

# Skin Brightening System

- Salicylic Face & Body
   Wash
- Vita Soothe
- · Vita-C 20

An effective skin care regimen specifically formulated to restore skin brightness and radiance as it lessens the appearance of dark spots and fine lines. Developed by a board-certified dermatologist, this 3-step system protects skin from free radical damage and pollution that cause excess pigment, while blocking the formation of the skin pigment melanin.

# · 2% Salicylic Acid

Salicylic Face & Body Wash

· 1% Coconut Oil

Micro-exfoliating cleanser with 2% salicylic acid and 1% moisturizing and antimicrobial coconut oil at low pH 4.5 removes surface dead cell build up without irritation or drying. Sloughs off dead cell build up to treat and prevent breakouts, smooth rough texture, minimize the appearance of pores, improve luminosity and even skin tone. Suitable for face and body.

## C-Stem®

- 3% Vitamin C (Tetrahexyldecyl ascorbate)
- · Lilac Stem Cells
- Marine & Undaria Algae Extract
- Phospholipids
- · Lemon & Orange Peel Essential Oils

Concentrated anti-aging serum brightens skin tone with a deeply penetrating lipophilic form of vitamin c. Lilac stem cells lessen inflammation, redness, breakouts and pore appearance while fighting free radicals. Two algae extracts decrease the skin's progerin levels and stimulate collagen, elastin and hyaluronic acid production for a smoother, more plump and rejuvenated complexion.

# Vita Soothe

- Lipochroman<sup>®</sup>
- Vitamin F (Linoleic & Linolenic Acids)
- Vitamin E (Tocopherol Acetate)
- Glycolipids

Antioxidant replenishing serum restores skin's biodentical glycolipids and vitamins E and F. Contains strongest antioxidant, Lipochroman® to help correct and protect skin from environmental aging. Provides instant glow and smoother, plumper skin.

# Ultra Benefits®

- Lipochroman<sup>®</sup>
- Chromabright®
- Firming Peptides
- Chamomile, Geranium & Lavender Essential Oils

Lightweight moisturizer reduces and prevents visible signs of aging. Double action antioxidant Lipochroman® protects from environmental aging. Advanced fade ingredient Chromabright® decreases the appearance of uneven skin pigment and age spots while being photoprotective. Firming peptides visibly improve lines and wrinkles.