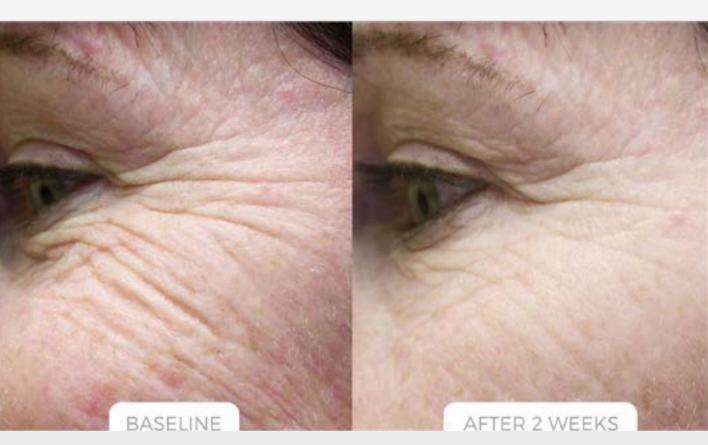

# Multi-Complex Night Crème

- Retinoid
- Lipochroman<sup>®</sup>
- CoQ10 (Ubiquinone)
- Neroli Essential Oils

Nighttime moisturizer with a gentle retinoid, Lipochroman® and CoQ10 dramatically improves lines, sagging, and uneven pigment. Deeply moisturizes and protects from environmental aging due to indoor pollution as you sleep.

**Ideal for:** All Skin Types

1.7 FL. OZ. / 50 ML

Antioxidants and Retinoid

1.7 FL. OZ. / 50 ML