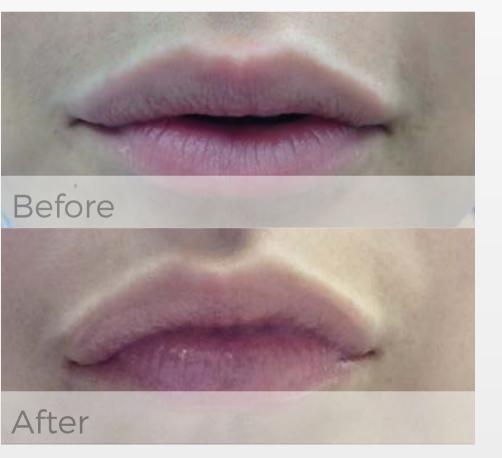

# Advanced Wri-lax®

- 10% Argirelox®
- 2% Seacode®
- Green Tea Extract

Concentrated anti-wrinkle serum combines neuropeptide Argirelox® with marine peptides to dramatically lessen the appearance of expression lines and visibly plump skin. Provides cumulative improvement with continued use.

**Ideal for:** All Skin Types

1 FL. OZ. / 30 ML, 0.5 FL. OZ. / 15 ML

Results may vary.

ADVANCED WRI-LAX® Expression Line Treatment Argirelox® and Marine Peptide 1 FL. 0Z. / 30 ML