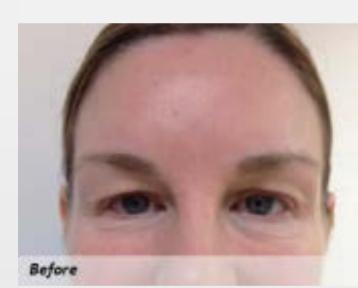

# Green Tea Antioxidant Serum

- 5% Green Tea Extract
- · Vitamin E
- Hyaluronic Acid

Concentrated antioxidant serum with 5% green tea and vitamin E calms inflammation and redness. Mattifying yet hydrating. Helps correct post-inflammatory hyperpigmentation. Lessens blemishes and redness.

Ideal for: Oily Skin, Acneic Skin, Red Skin, and Rosacea-Prone Skin

1 FL. 0Z. / 30 ML

Results may vary.