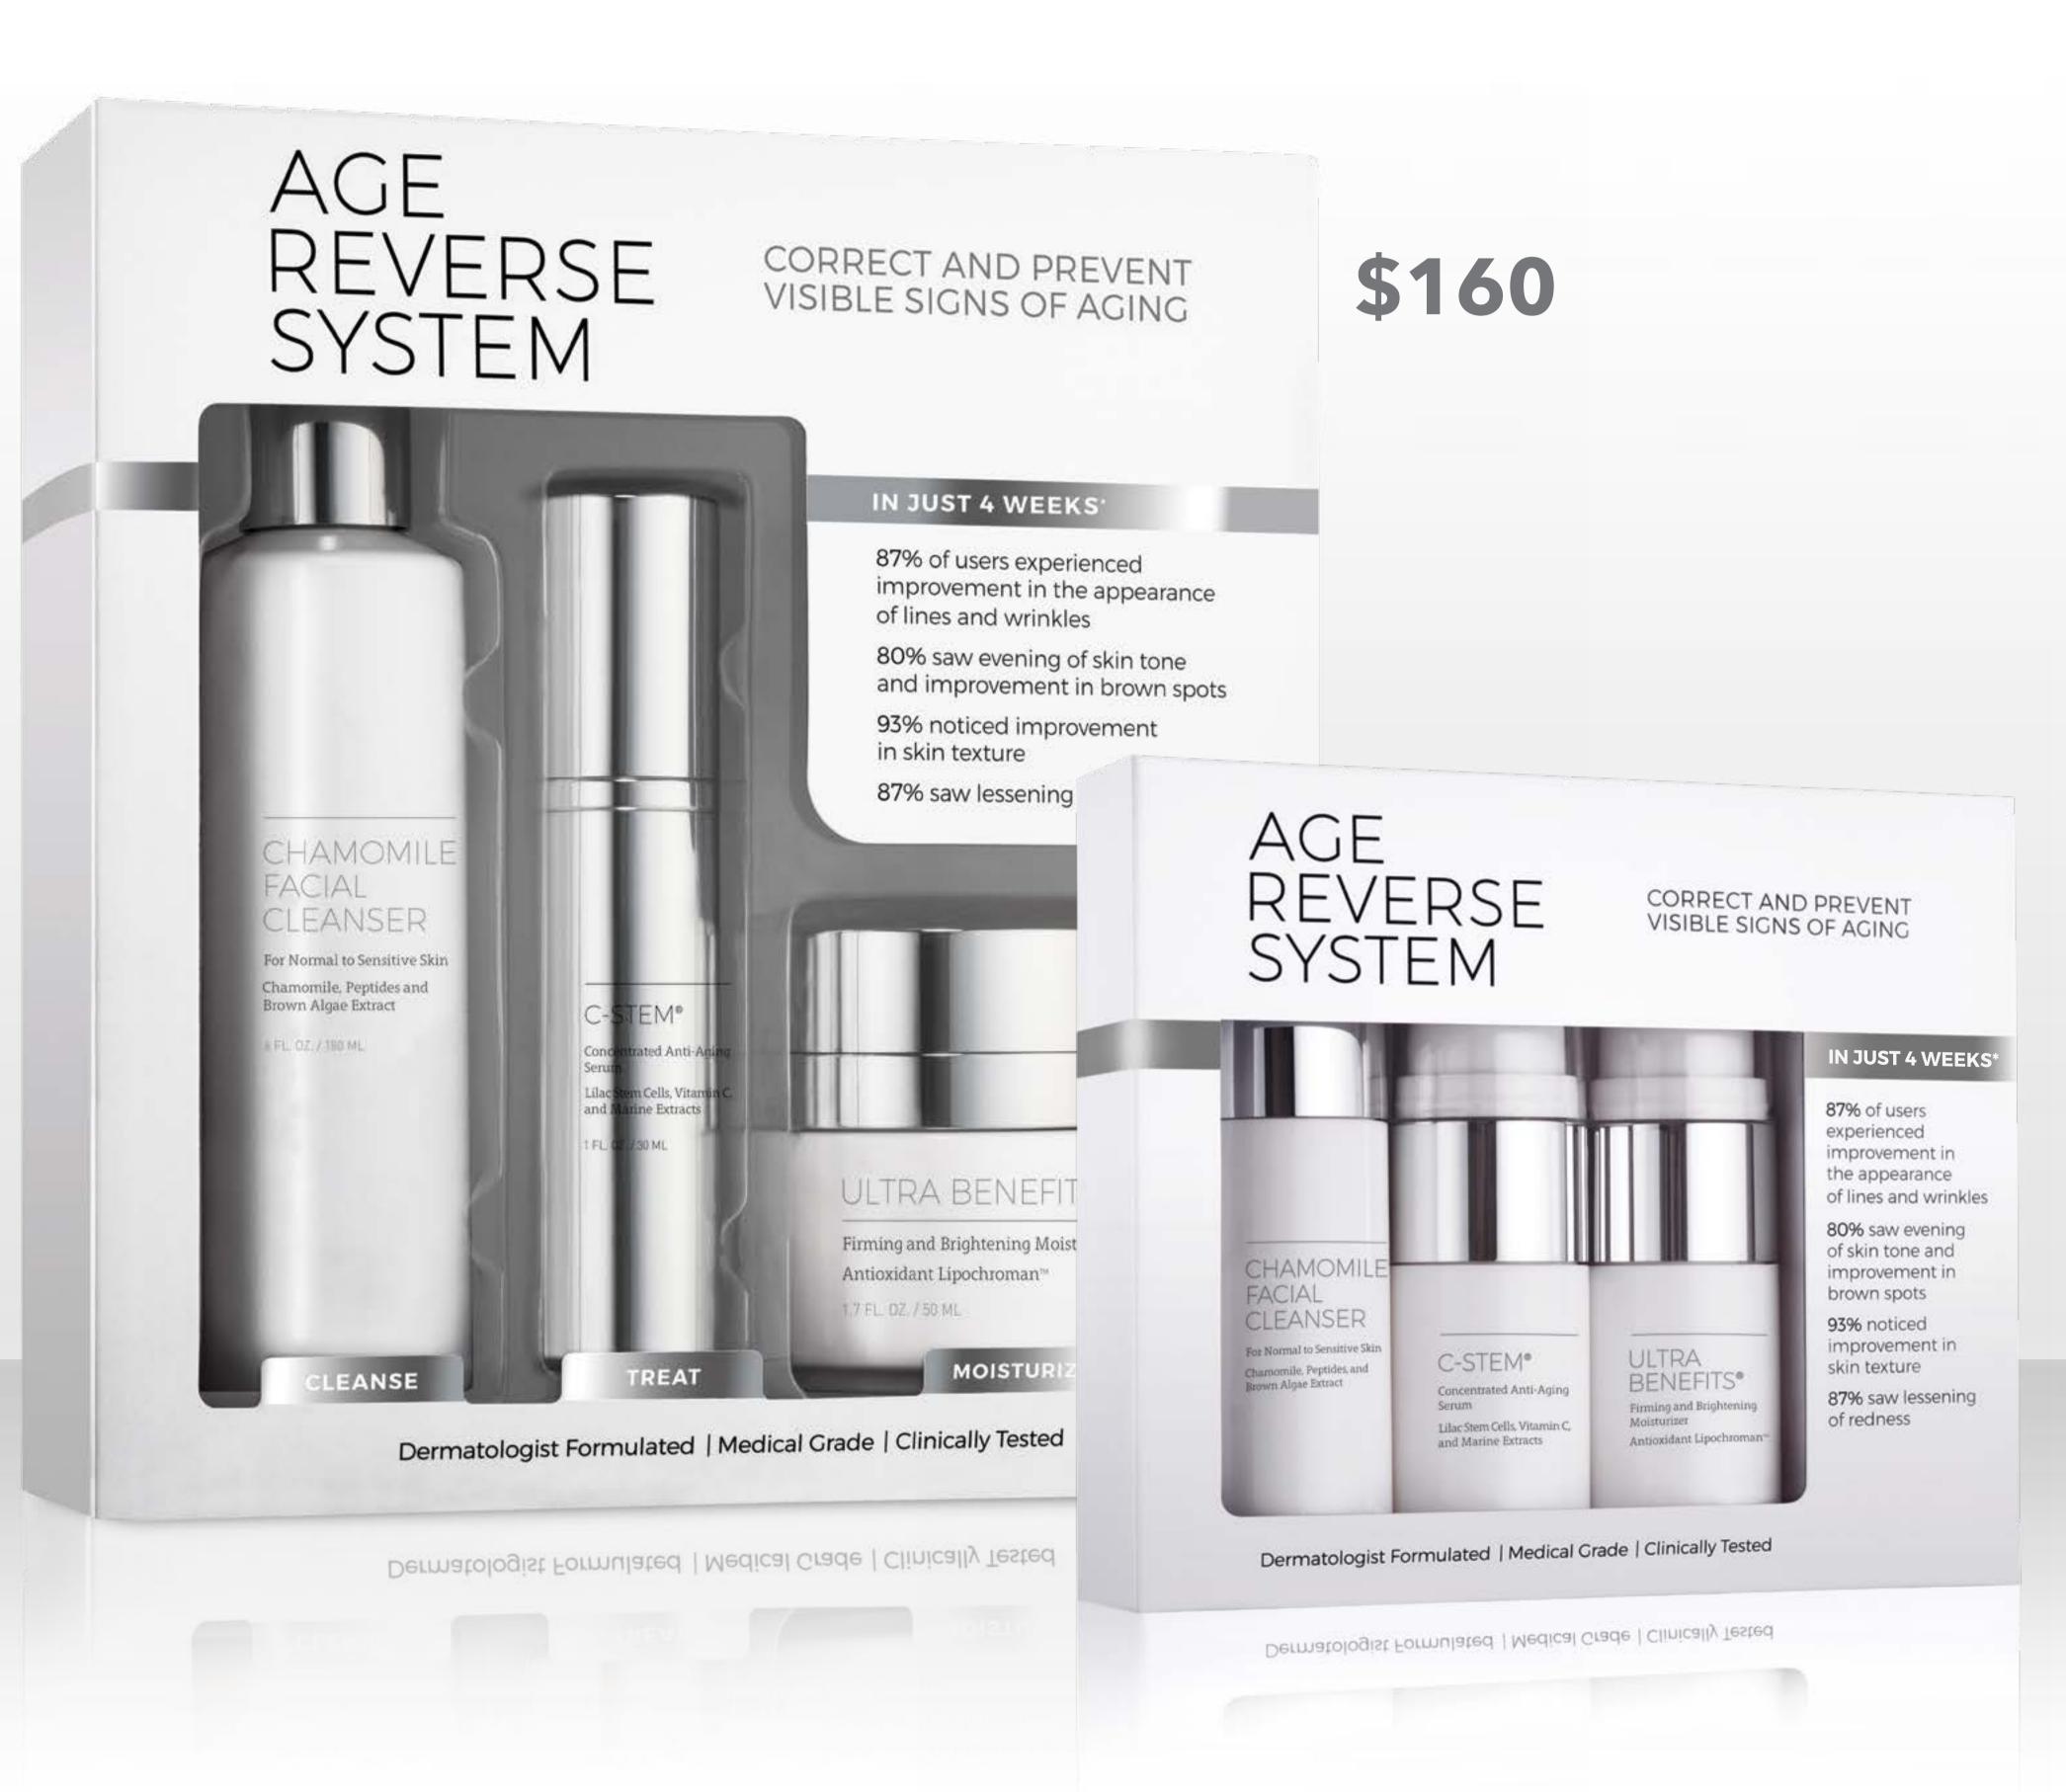

# Age Reverse System

- Chamomile Facial
   Cleanser
- · C-Stem®
- · Ultra Benefits®

An effective skin care regimen consisting of cleanser, serum and moisturizer specifically formulated to correct and prevent visible signs of aging, decrease redness and inflammation, increase luminosity, and lessen appearance of lines and wrinkles.

Results may vary.