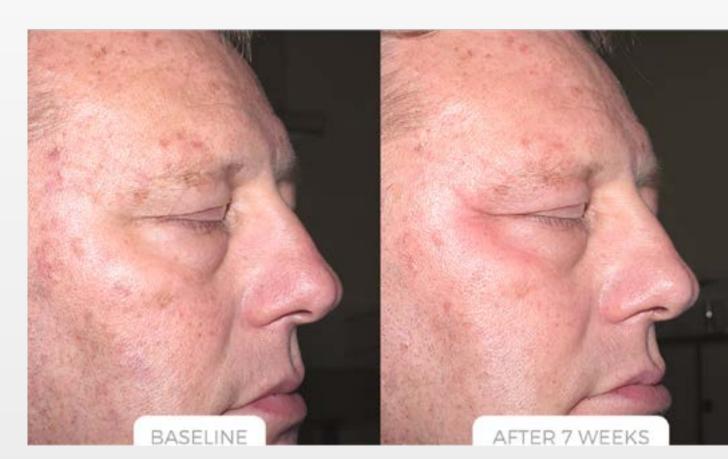

## C-Stem®

- 3% Vitamin C (Tetrahexyldecyl ascorbate)
- · Lilac Stem Cells
- Marine & Undaria Algae Extract
- Phospholipids
- · Lemon & Orange Peel Essential Oils

Concentrated anti-aging serum brightens skin tone with a deeply penetrating lipophilic form of vitamin c. Lilac stem cells lessen inflammation, redness, breakouts and pore appearance while fighting free radicals. Two algae extracts decrease the skin's progerin levels and stimulate collagen, elastin and hyaluronic acid production for a smoother, more plump and rejuvenated complexion.

Ideal for: Rosacea, Adult Acne, Photodamage, Uneven Skin Tone, Red Skin, Sensitive Skin, All Skin Types

1 FL. OZ. / 30 ML, 0.5 FL. OZ. / 15 ML

Results may vary.

\$115