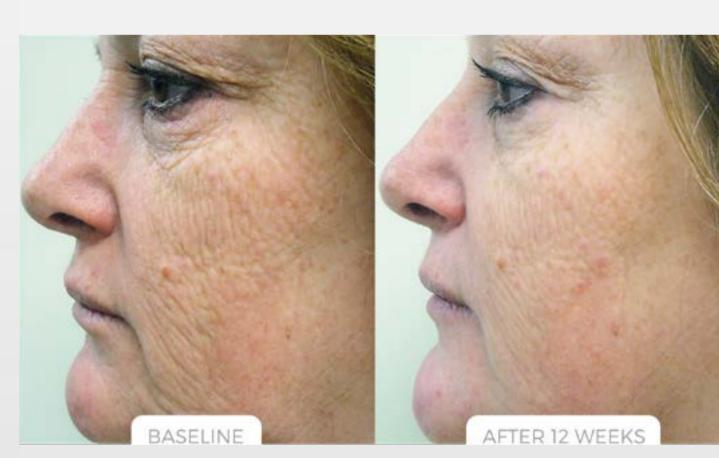

## C-Stem®

- 3% Vitamin C (Tetrahexyldecyl ascorbate)
- · Lilac Stem Cells
- Marine & Undaria Algae Extract
- Phospholipids
- · Lemon & Orange Peel Essential Oils

Concentrated anti-aging serum brightens skin tone with a deeply penetrating lipophilic form of vitamin c. Lilac stem cells lessen inflammation, redness, breakouts and pore appearance while fighting free radicals. Two algae extracts decrease the skin's progerin levels and stimulate collagen, elastin and hyaluronic acid production for a smoother, more plump and rejuvenated complexion.

Ideal for: Rosacea, Adult Acne, Photodamage, Uneven Skin Tone, Red Skin, Sensitive Skin, All Skin Types

1 FL. OZ. / 30 ML, 0.5 FL. OZ. / 15 ML

Results may vary.

\$115