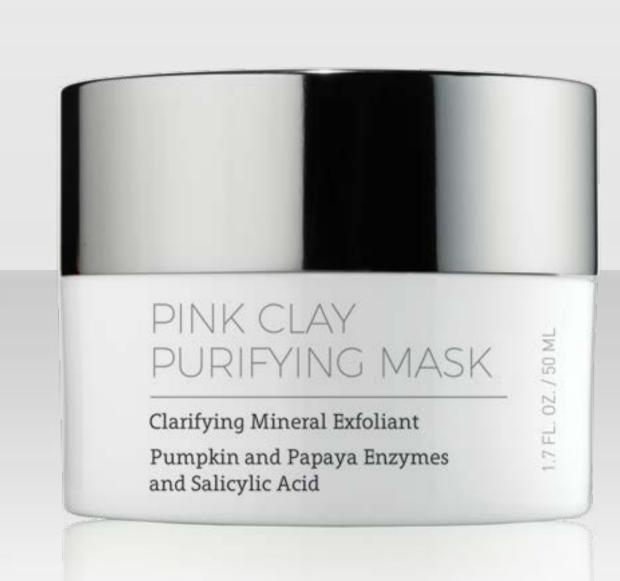

# Pink Clay Purifying Mask

- White & Pink Clays
- Pumpkin & Papaya Enzymes
- Salicylic Acid
- Squalane
- Soybean Oil

Pure mineral clays absorb impurities and pollutants to eradicate whiteheads and blackheads and prevent future breakouts. Exfoliating fruit enzymes and salicylic acid unclog pores and remove dead cells and debris. Mattifies and improves firmness and glow.

**Ideal for:** Oily Skin, Acne-Prone Skin and Dull Skin

1.7 FL. OZ. / 50 ML