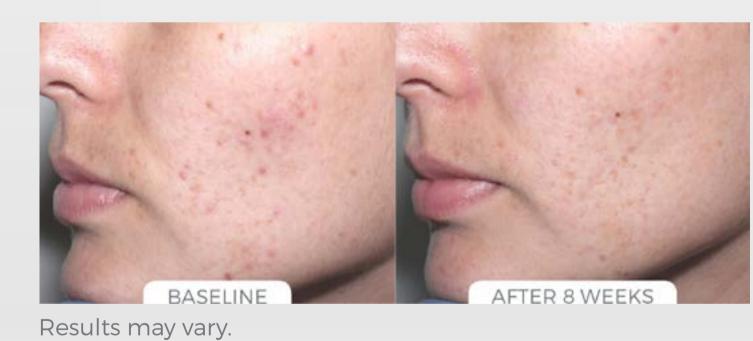

# Age Reverse System

- Chamomile Facial
   Cleanser
- · C-Stem®
- · Ultra Benefits®

An effective skin care regimen consisting of cleanser, serum and moisturizer specifically formulated to correct and prevent visible signs of aging, decrease redness and inflammation, increase luminosity, and lessen appearance of lines and wrinkles.

Results may vary.