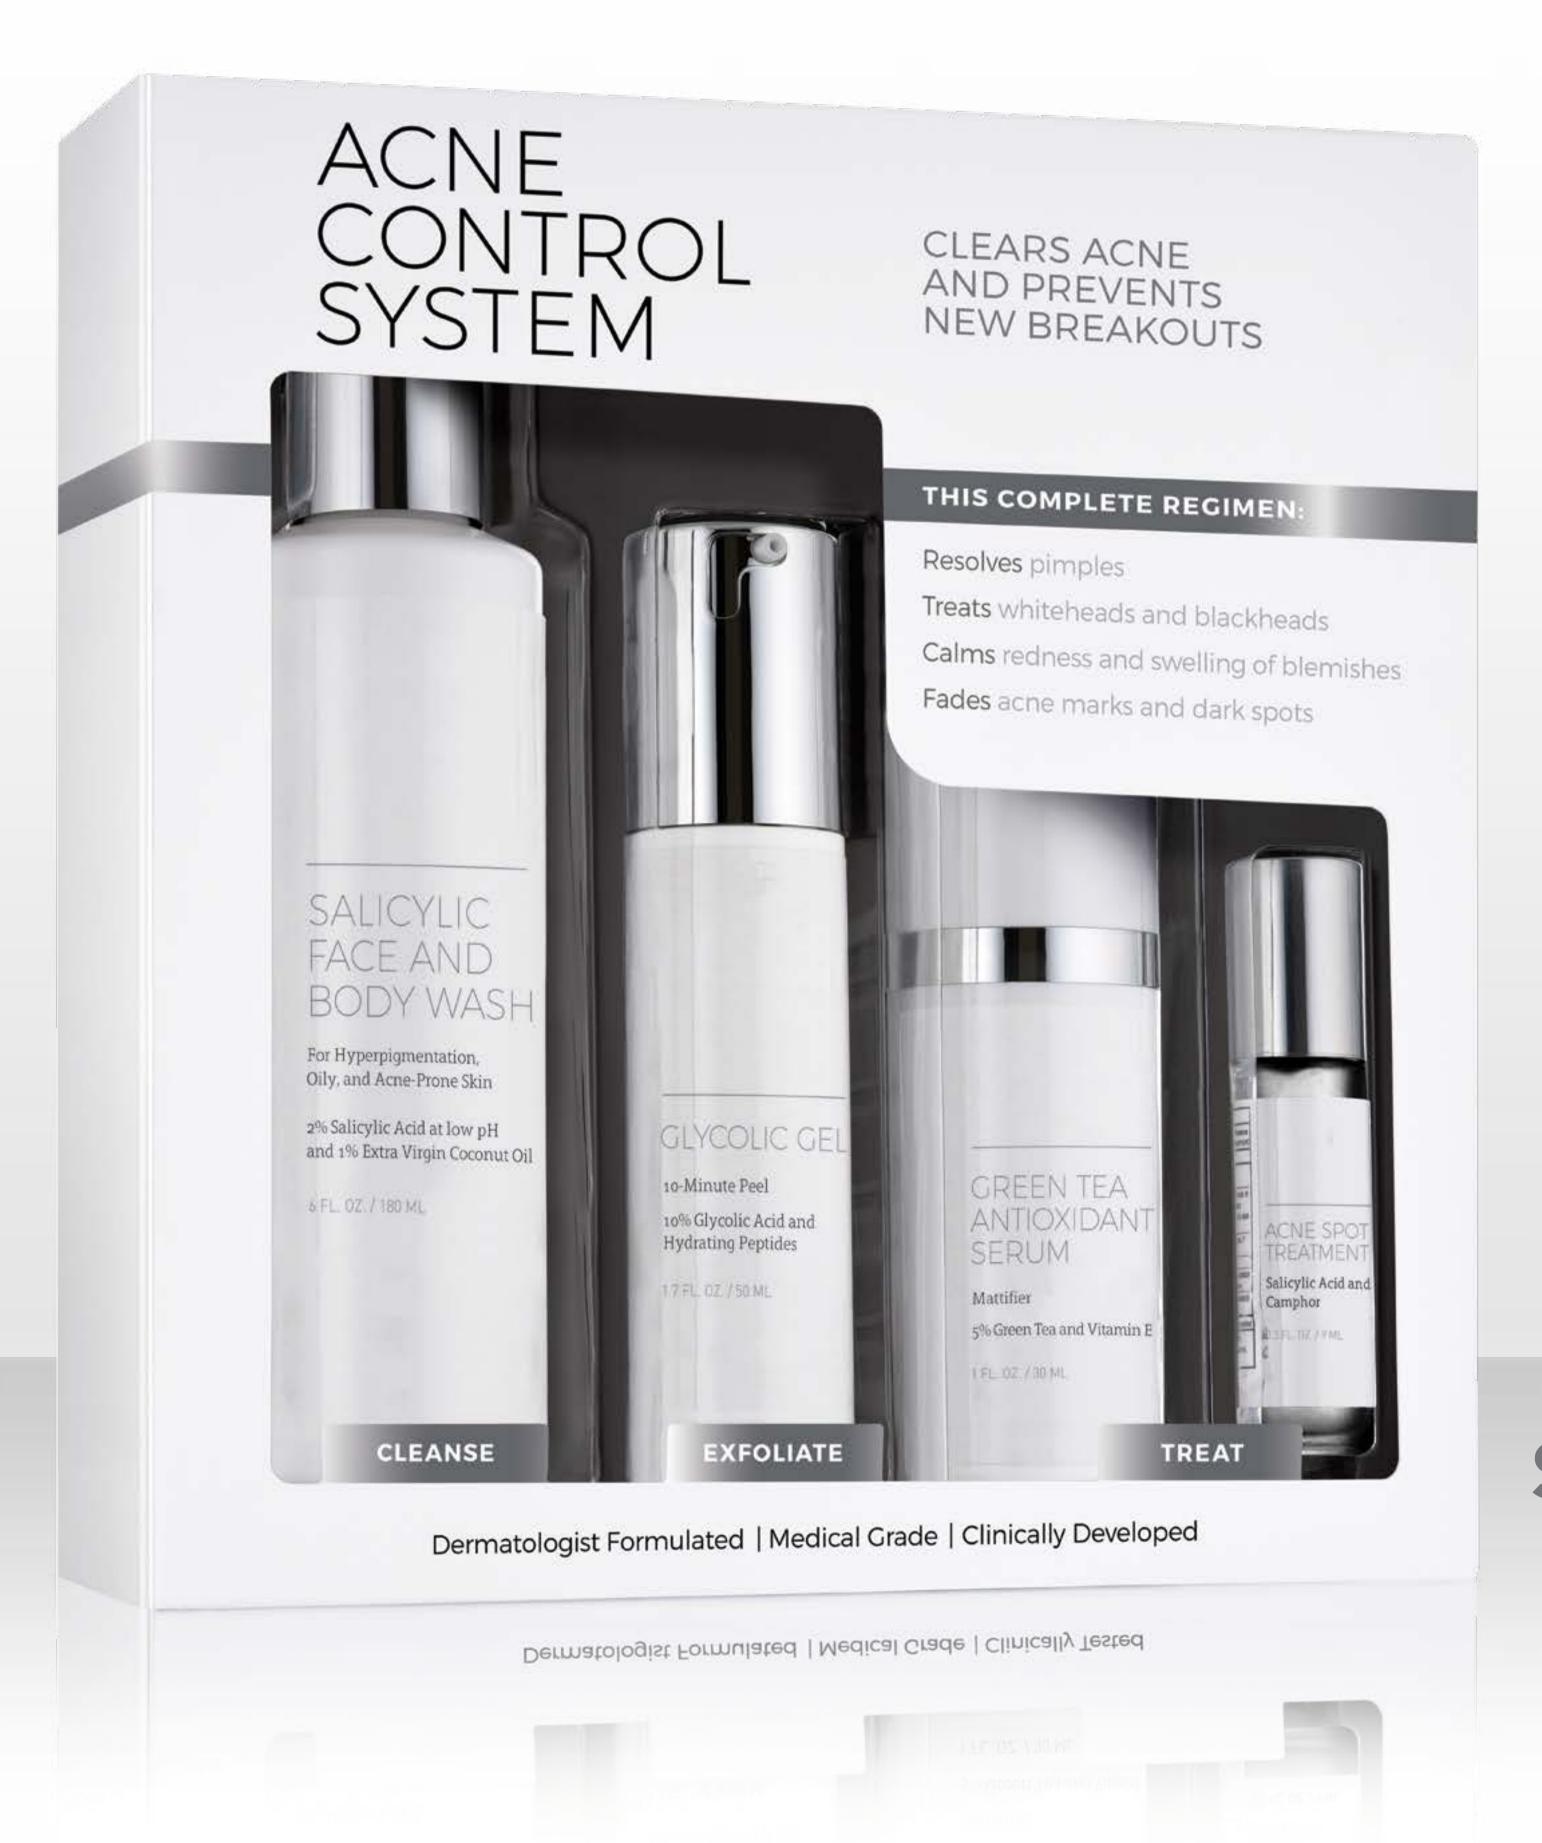

# Acne Control System

- Salicylic Face & Body Wash
- Glycolic Gel
- · Green Tea Antioxidant Serum
- Acne Spot Treatment

Dermatologist formulated skin care regimen to clear acne and prevent new breakouts.

Continued use will minimize pore appearance, whiteheads and blackheads, and fade marks left from old acne. It will lessen redness, smooth skin texture and even skin tone.