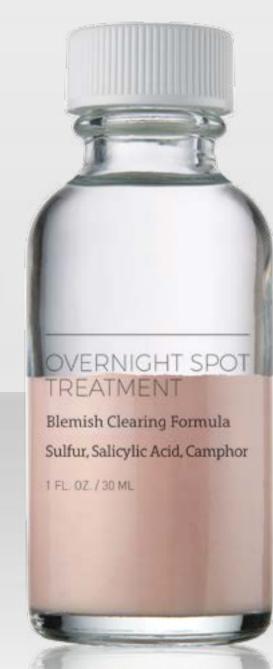

# Overnight Spot Treatment

- · 10% Sulfur
- Salicylic Acid
- Camphor

Nighttime acne spot treatment with sulfur, salicylic acid, and camphor helps soothe inflamed blemishes while you sleep.

Ideal for: Acne-Prone Skin

0.3 FL. OZ. / 9 ML