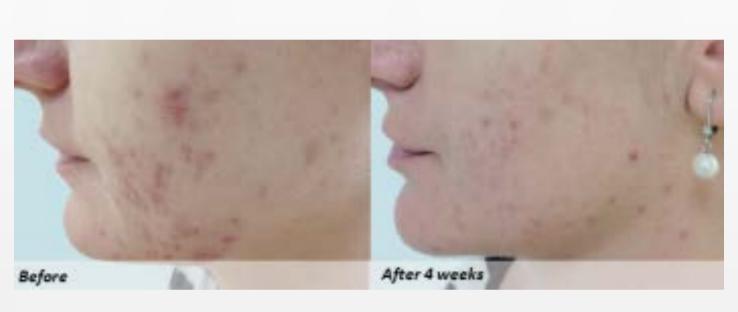

# Acne Control System

- Salicylic Face & Body Wash
- Glycolic Gel
- · Green Tea Antioxidant Serum
- Acne Spot Treatment

Dermatologist formulated skin care regimen to clear acne and prevent new breakouts.

Continued use will minimize pore appearance, whiteheads and blackheads, and fade marks left from old acne. It will lessen redness, smooth skin texture and even skin tone.