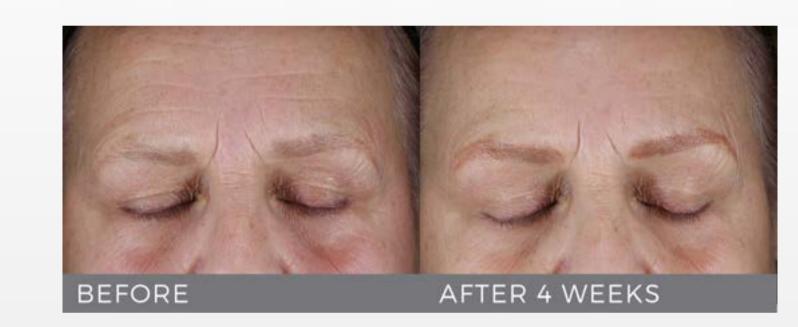

s

1.7 FL. 0Z. / 50 ML



\$95



# Ultra Firming Neck & Chest

- Linoleic Acid
- · Vitamin C
- · Vitamin E
- Marine Algae Extract
- Soy & Rice Peptides
- Lipids

Tightening hydrating cream with linoleic acid, peptides, and vitamins C and E. Helps firm and tighten skin on the neck and chest, improves skin's tone and texture and imparts a youthful radiance.

**Ideal for:** All Skin Types

1.7 FL. OZ. / 50 ML

# Hydra-Firm Gel Mask

- Peptides
- Marine Algae
- Vitacell<sup>®</sup>
- Strawberry Seed Extract
- Moringa Oleifera Seed Oil

Hydrating rose gel mask with peptides and marine algae, clinically proven to visibly improve skin elasticity and smooth the appearance of lines and wrinkles. Strawberry seed extract strengthens skin barrier.

**Ideal for:** All Skin Types

1.7 FL. OZ. / 50 ML







\$85



# RESTORATIVE BODY CONDITIONER Advanced Hydration and Protection Blue Tansy Oil, Red Algae and Winter Cherry 4 FL. 0Z. / 120 ML

# Restorative Body Conditioner

- Red Algae
- Winter Cherry Extract
- Blue Tansy Oil

Soothing and rejuvenating cream intensely revitalizes hands, chest, neck, and extremities with technologically advanced multi-level hydration. Supports barrier-fortifying ceramide, moisture-trapping hyaluronic acid, and firming collagen while defending against blue light and pollution damage for more vibrant, plumper-looking skin.

Ideal for: Environmentally Exposed Skin, Dehydrated Skin, Pre- and Post-Procedure Skin, Reactive Skin, Dry Skin Conditions, All Skin Types

4 FL. 0Z. / 120 ML







Results may vary.

\$55

# Vita-C Peptide Spray

- Vitamin C (MAP)
- Al