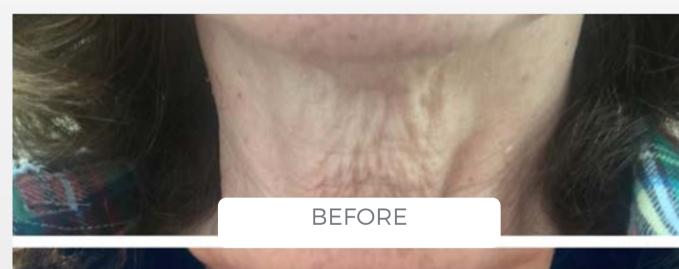

# Ultra Firming Neck & Chest

- Linoleic Acid
- · Vitamin C
- · Vitamin E
- Marine Algae Extract
- Soy & Rice Peptides
- Lipids

Tightening hydrating cream with linoleic acid, peptides, and vitamins C and E. Helps firm and tighten skin on the neck and chest, improves skin's tone and texture and imparts a youthful radiance.

**Ideal for:** All Skin Types

1.7 FL. OZ. / 50 ML