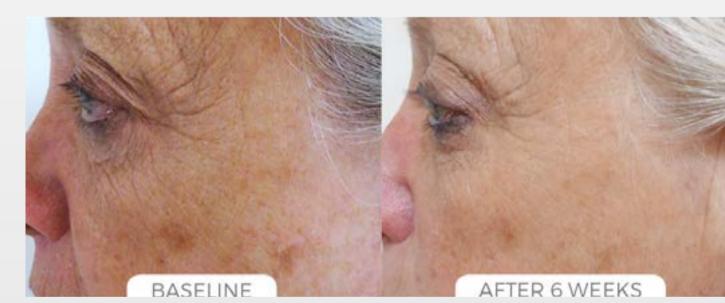

# Skin Brightening System

- Salicylic Face & Body
   Wash
- Vita Soothe
- · Vita-C 20

An effective skin care regimen specifically formulated to restore skin brightness and radiance as it lessens the appearance of dark spots and fine lines. Developed by a board-certified dermatologist, this 3-step system protects skin from free radical damage and pollution that cause excess pigment, while blocking the formation of the skin pigment melanin.

Results may vary.

SALICYLIC

FACE AND

For Hyperpigmentation,

Oily, and Acne-Prone Skin

2% Salicylic Acid at low pH

6 FL. OZ. / 180 ML

and 1% Extra Virgin Coconut Oil