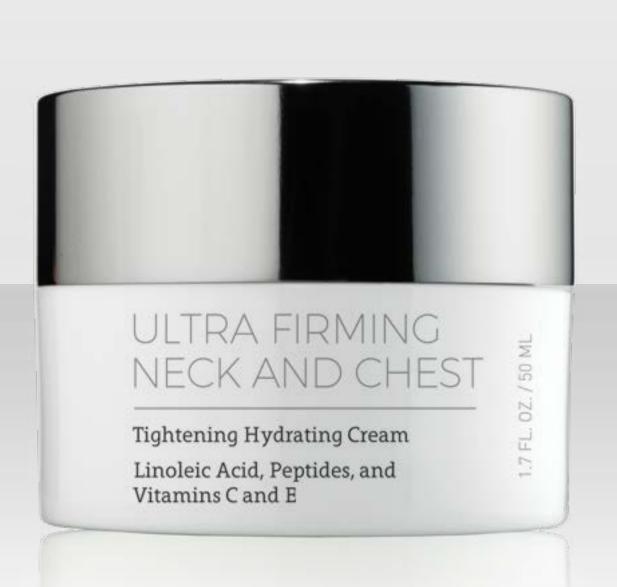

# Ultra Firming Neck & Chest

- Linoleic Acid
- · Vitamin C
- · Vitamin E
- Marine Algae Extract
- Soy & Rice Peptides
- Lipids

Tightening hydrating cream with linoleic acid, peptides, and vitamins C and E. Helps firm and tighten skin on the neck and chest, improves skin's tone and texture and imparts a youthful radiance.

**Ideal for:** All Skin Types

1.7 FL. OZ. / 50 ML