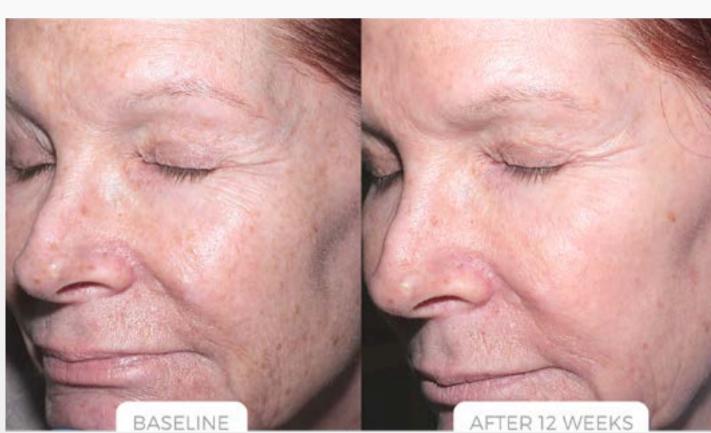

## C-Stem®

- 3% Vitamin C (Tetrahexyldecyl ascorbate)
- · Lilac Stem Cells
- Marine & Undaria Algae Extract
- Phospholipids
- · Lemon & Orange Peel Essential Oils

Concentrated anti-aging serum brightens skin tone with a deeply penetrating lipophilic form of vitamin c. Lilac stem cells lessen inflammation, redness, breakouts and pore appearance while fighting free radicals. Two algae extracts decrease the skin's progerin levels and stimulate collagen, elastin and hyaluronic acid production for a smoother, more plump and rejuvenated complexion.

Ideal for: Rosacea, Adult Acne, Photodamage, Uneven Skin Tone, Red Skin, Sensitive Skin, All Skin Types

1 FL. OZ. / 30 ML, 0.5 FL. OZ. / 15 ML

Results may vary.

\$115