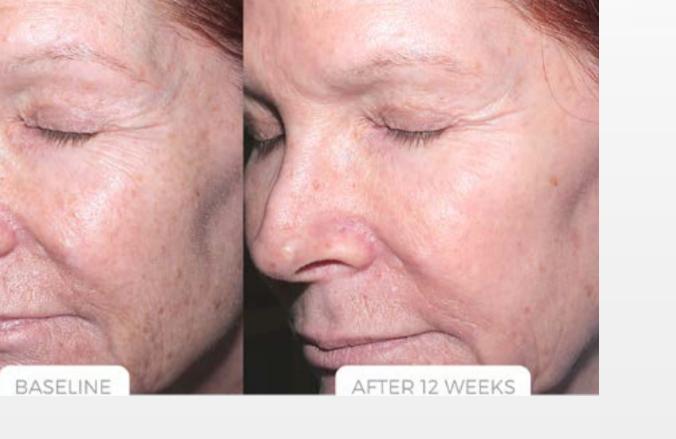

# HA+ Firming Boost

- Hyaluronic Acid
- Snow Mushroom Extract (Tremella Fuciformis Sporocarp)
- AcquaCell
- Winter Cherry Extract
- Protective Botanicals

Antioxidant-rich firming serum instantly quenches skin with intense 24-hour moisture. Provides 360° protection from visible signs of aging caused by UV/HEV radiation and environmental pollution. Boosts long-term hydration and lipid barrier function to minimize the appearance of skin redness, irritation, flakiness, fine lines, and dark spots.

Ideal for: Environmentally Exposed Skin, Dehydrated Skin, Irritated Skin, Redness-Prone Skin, Dull Skin, Uneven Skin Tone, Mature Skin, All Skin Types

1 FL. 0Z. / 30 ML