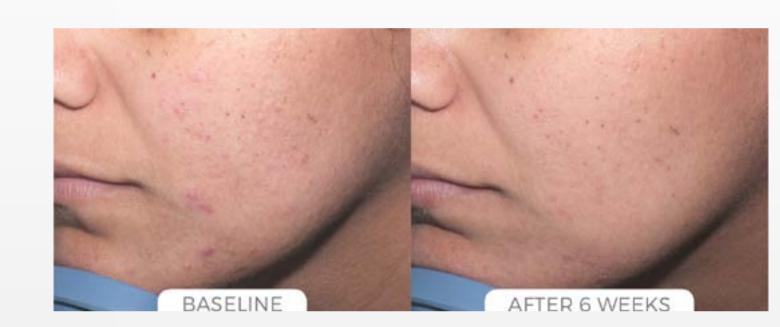

# Skin Brightening System

- Salicylic Face & Body
   Wash
- Vita Soothe
- · Vita-C 20

An effective skin care regimen specifically formulated to restore skin brightness and radiance as it lessens the appearance of dark spots and fine lines. Developed by a board-certified dermatologist, this 3-step system protects skin from free radical damage and pollution that cause excess pigment, while blocking the formation of the skin pigment melanin.

Results may vary.

SALICYLIC

FACE AND

For Hyperpigmentation,

Oily, and Acne-Prone Skin

2% Salicylic Acid at low pH

6 FL. OZ. / 180 ML

and 1% Extra Virgin Coconut Oil