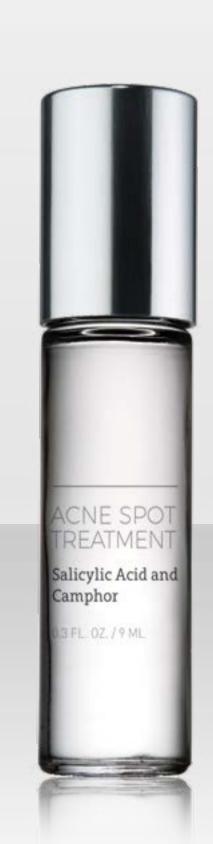

# Acne Spot Treatment

- 2% Salicylic Acid
- Camphor
- Witch Hazel Extract

Therapeutic serum reduces redness and swelling of blemishes, while minimizing the risk of post-acne scarring. Contains camphor, salicylic acid, and witch hazel for quick relief.

Ideal for: Acne-Prone Skin

1 FL. 0Z. / 30 ML