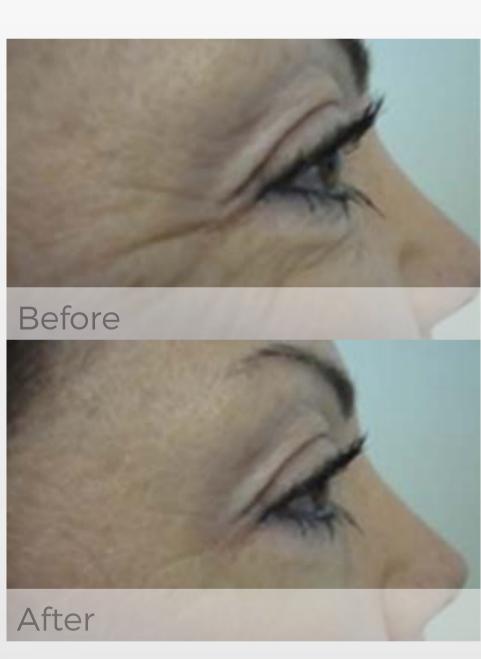

# Age Reverse System

- Chamomile Facial
   Cleanser
- · C-Stem®
- · Ultra Benefits®

An effective skin care regimen consisting of cleanser, serum and moisturizer specifically formulated to correct and prevent visible signs of aging, decrease redness and inflammation, increase luminosity, and lessen appearance of lines and wrinkles.

Results may vary.