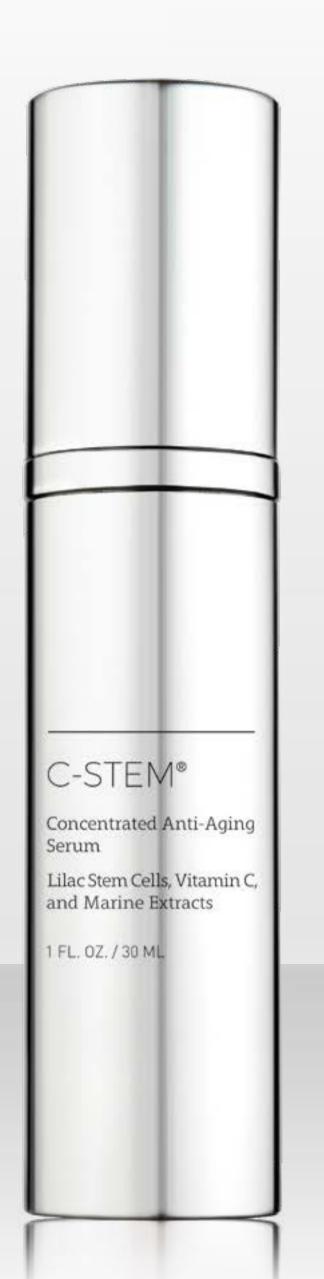

## C-Stem®

- 3% Vitamin C (Tetrahexyldecyl ascorbate)
- · Lilac Stem Cells
- Marine & Undaria Algae Extract
- Phospholipids
- · Lemon & Orange Peel Essential Oils

Concentrated anti-aging serum brightens skin tone with a deeply penetrating lipophilic form of vitamin c. Lilac stem cells lessen inflammation, redness, breakouts and pore appearance while fighting free radicals. Two algae extracts decrease the skin's progerin levels and stimulate collagen, elastin and hyaluronic acid production for a smoother, more plump and rejuvenated complexion.

Ideal for: Rosacea, Adult Acne, Photodamage, Uneven Skin Tone, Red Skin, Sensitive Skin, All Skin Types

1 FL. OZ. / 30 ML, 0.5 FL. OZ. / 15 ML

Results may vary.

\$115