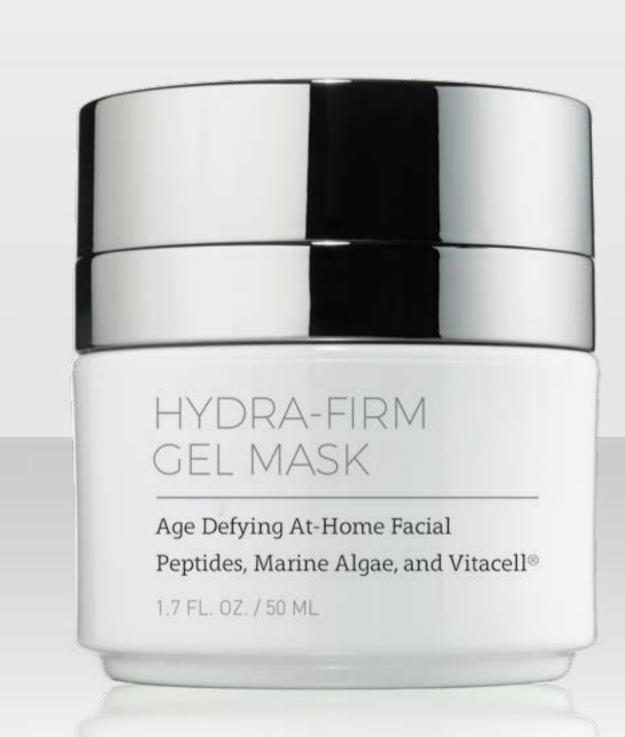

# Hydra-Firm Gel Mask

- Peptides
- Marine Algae
- Vitacell<sup>®</sup>
- Strawberry Seed Extract
- Moringa Oleifera Seed Oil

Hydrating rose gel mask with peptides and marine algae, clinically proven to visibly improve skin elasticity and smooth the appearance of lines and wrinkles. Strawberry seed extract strengthens skin barrier.

**Ideal for:** All Skin Types

1.7 FL. OZ. / 50 ML

\$85