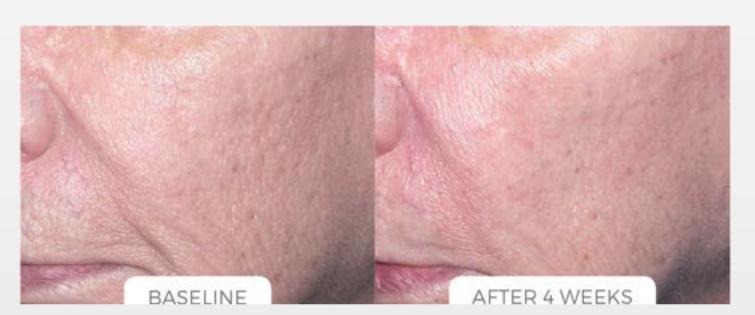

# Age Reverse System

- Chamomile Facial
   Cleanser
- · C-Stem®
- · Ultra Benefits®

An effective skin care regimen consisting of cleanser, serum and moisturizer specifically formulated to correct and prevent visible signs of aging, decrease redness and inflammation, increase luminosity, and lessen appearance of lines and wrinkles.

Results may vary.