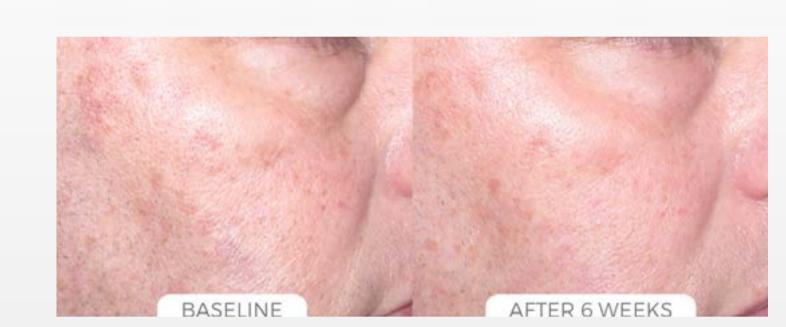

# Skin Brightening System

- Salicylic Face & Body
   Wash
- Vita Soothe
- · Vita-C 20

An effective skin care regimen specifically formulated to restore skin brightness and radiance as it lessens the appearance of dark spots and fine lines. Developed by a board-certified dermatologist, this 3-step system protects skin from free radical damage and pollution that cause excess pigment, while blocking the formation of the skin pigment melanin.

Results may vary.

SALICYLIC

FACE AND

For Hyperpigmentation,

Oily, and Acne-Prone Skin

2% Salicylic Acid at low pH

6 FL. OZ. / 180 ML

and 1% Extra Virgin Coconut Oil