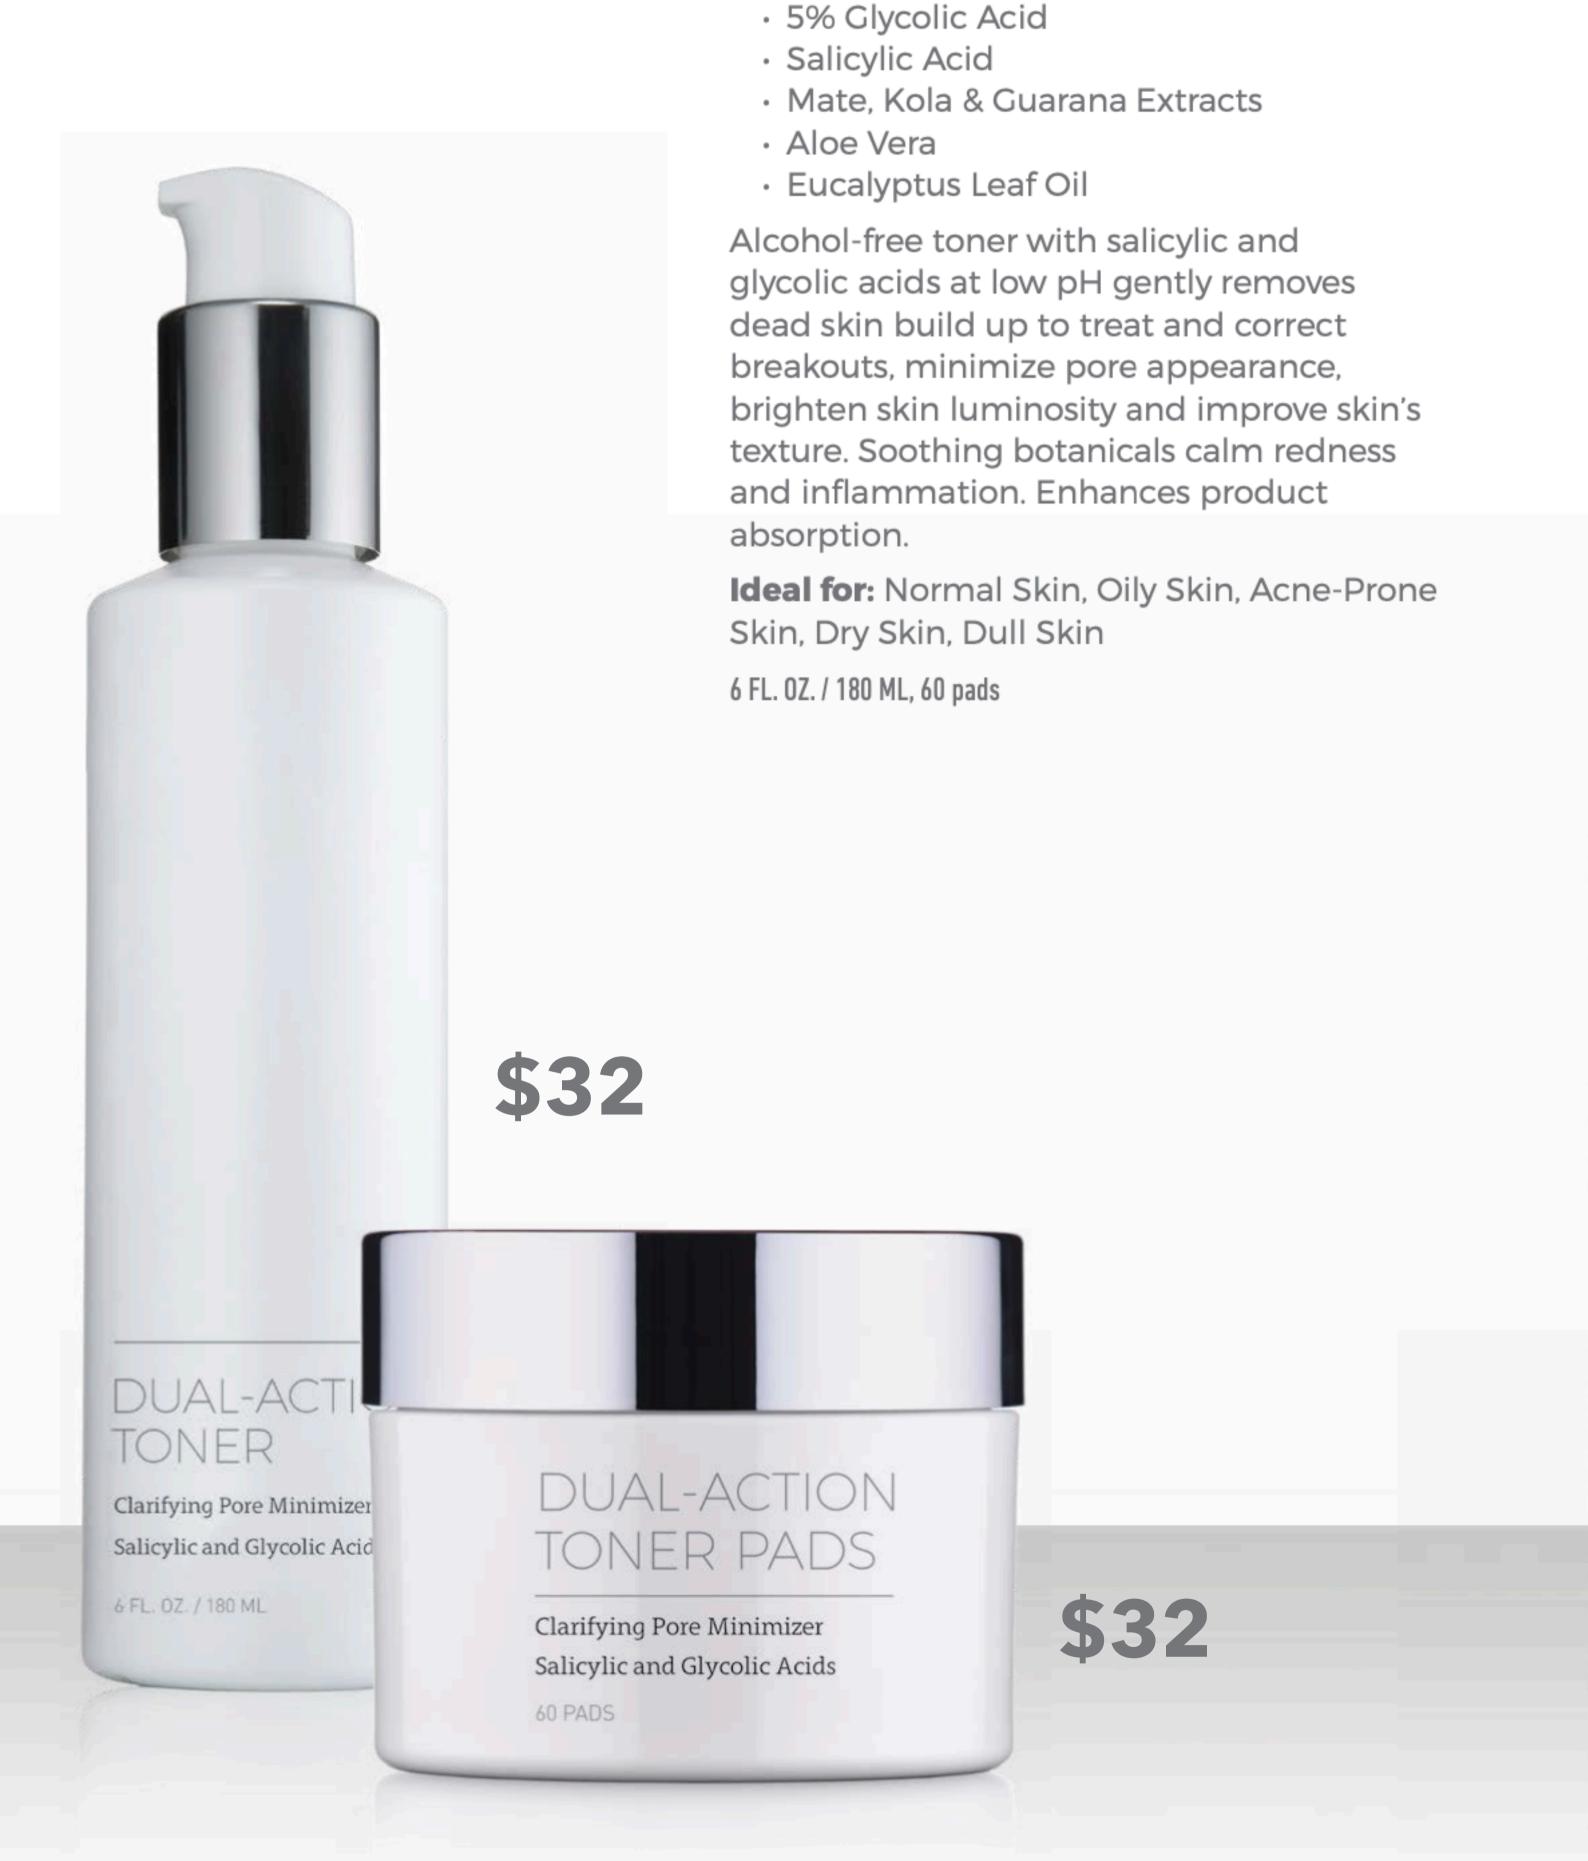

# Glycolic Gel & Gel Pads

- 10% Glycolic Acid
- Algae Peptides
- Mate, Kola & Guarana Extracts

Exfoliating micro-peel with 10% glycolic acid at low pH gently removes dead cell build up on surface to improve luminosity, even skin tone, increase cell renewal, help clear acne breakouts. Hydrating peptides boost collagen production to firm and smooth while anti-inflammatory botanical extracts soothe redness and irritation. Enhances product absorption.

Ideal for: Normal Skin, Oily Skin, Acne-Prone Skin, Dry Skin, Dull Skin

1.7 FL. OZ. / 50 ML, 60 pads \$45 GLYCOLIC GEL 10-Minute Peel 10% Glycolic Acid Hydrating Peptid 1.7 FL. OZ. / 50 ML GLYCOLIC GEL PADS 10-Minute Peel 10% Glycolic Acid and Hydrating Peptides 60 PADS