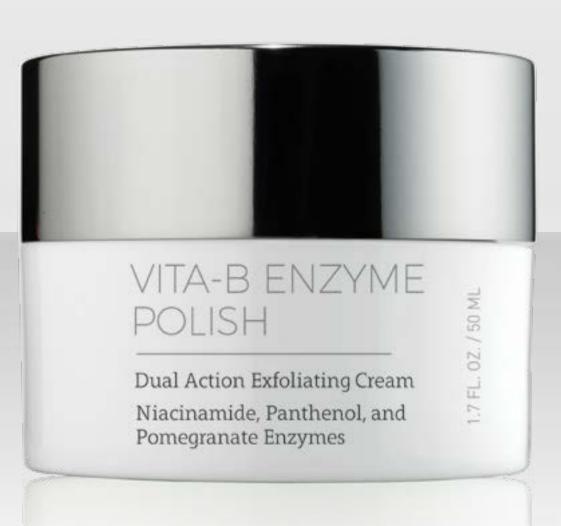

# Vita-B Enzyme Polish

- Eco-Friendly Polishing Powder
- Pomegranate Enzymes
- Niacinamide
- Panthenol
- Botanical Oils

A lightly textured exfoliating cream featuring pomegranate enzymes and eco-friendly polishing powder that gently remove dead skin cells and refortify the skin surface. Niacinamide (Vitamin B3) and panthenol (Vitamin B5) restore firmness and vitality to the skin by repairing the skin barrier, reducing inflammation, and providing superior moisturization. Plus, soothing botanical oils create a visibly smoother appearance.

**Ideal for:** Dull Skin, Dry Skin, Normal Skin and Oily Skin

1.7 FL. OZ. / 50 ML