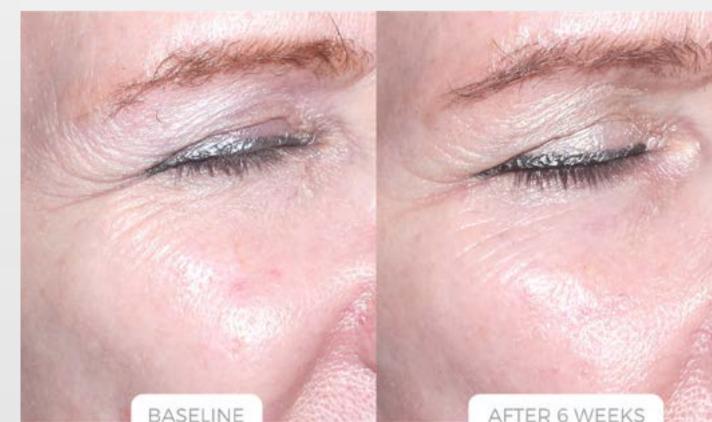

# HA+ Firming Boost

- Hyaluronic Acid
- Snow Mushroom Extract (Tremella Fuciformis Sporocarp)
- AcquaCell
- Winter Cherry Extract
- Protective Botanicals

Antioxidant-rich firming serum instantly quenches skin with intense 24-hour moisture. Provides 360° protection from visible signs of aging caused by UV/HEV radiation and environmental pollution. Boosts long-term hydration and lipid barrier function to minimize the appearance of skin redness, irritation, flakiness, fine lines, and dark spots.

Ideal for: Environmentally Exposed Skin, Dehydrated Skin, Irritated Skin, Redness-Prone Skin, Dull Skin, Uneven Skin Tone, Mature Skin, All Skin Types

1 FL. 0Z. / 30 ML